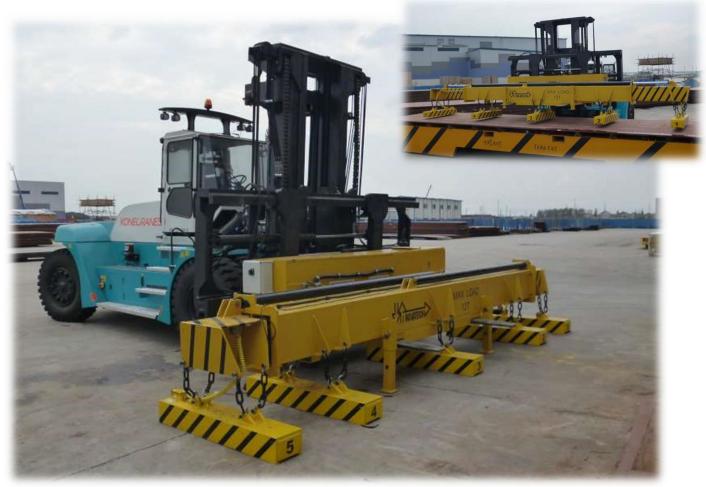

## **MAGNETIC LIFTER**

## **Technical Specification:**

| Capacity        | 14 ton            |
|-----------------|-------------------|
| Plate size      | 3.000 x 16.000 mm |
| Telescopic Boom | 6.000 – 12.000 mm |
| Magnets         | 4 pc Walker RM    |
| Gen set         | Perkins/Mabla     |
| Voltage         | 220 VDC           |

## **Description:**

Gentle and safe handling of steel plates up to a size of 3.000 x 16.000 mm. The lifter comes with a user operated plate release system which allows for a specific number of plates to be dropped at a time.