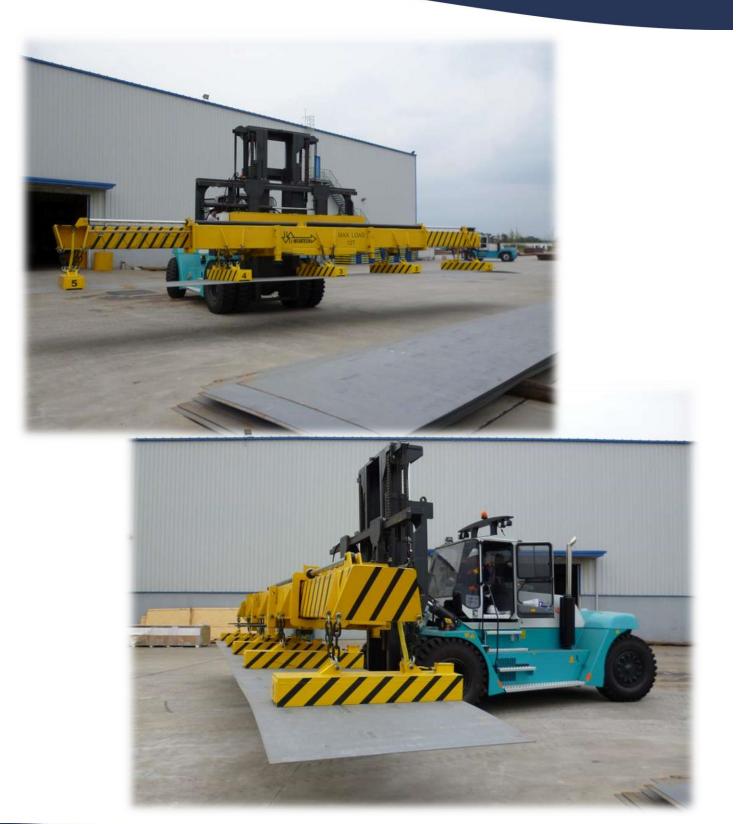

## **MAGNETIC LIFTER**

## **Technical Specification:**

| Capacity        | 14 ton            |
|-----------------|-------------------|
| Plate size      | 3.000 x 16.000 mm |
| Telescopic Boom | 6.000 – 12.000 mm |
| Magnets         | 4 pc Walker RM    |
| Gen set         | Perkins/Mabla     |
| Voltage         | 220 VDC           |

## **Description:**

Gentle and safe handling of steel plates up to a size of 3.000 x 16.000 mm. The lifter comes with a user operated plate release system which allows for a specific number of plates to be dropped at a time.