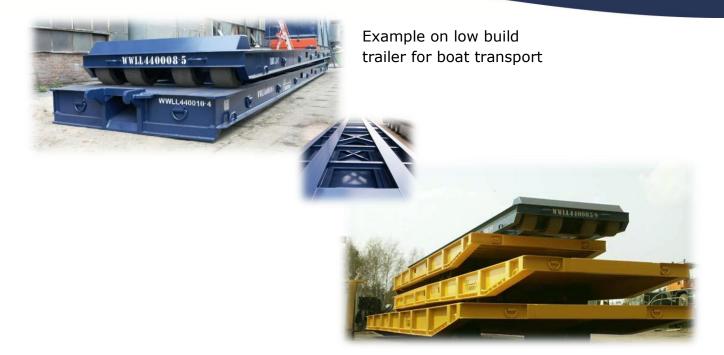

## SPECIAL TRAILER



## Use for all kind of special cargo

## **Technical specification:**

Safety hook 280mm
Width: up to 4.000 mm
Height front: >850 mm
Height over wheel set: >850 mm
Ground clearance: 200 mm
Capacity: SWL < 120 ton





## **Futher informations:**

- Skeletal type frame with I beams in steel ST355
- Box profile above running gear
- Forklift pockets, reinforced box profiles
- Safety coupling at the front
- Reinforced front and coupling mouth
- Running gear: two rocker arm, box construction
- Four axles tandem
- Steel band reinforced solid rubber tires
- Bushings Teflon coated (Teflon + steel)
- Bearings make: Novatech standard
- Cover over bearing house made by pressed steel
- Lubrication nipples for wheels
- All screws, nuts and dishes are galvanized
- Finish: Completely shot blasted to SSI 55900 SA 2,5. Painting with total layer of 120 microns polyethylene or epoxy painting system
- Markings: Standard markings, Tare SWL and customers logo if provided
- This piece of equipment can be approved by any cla