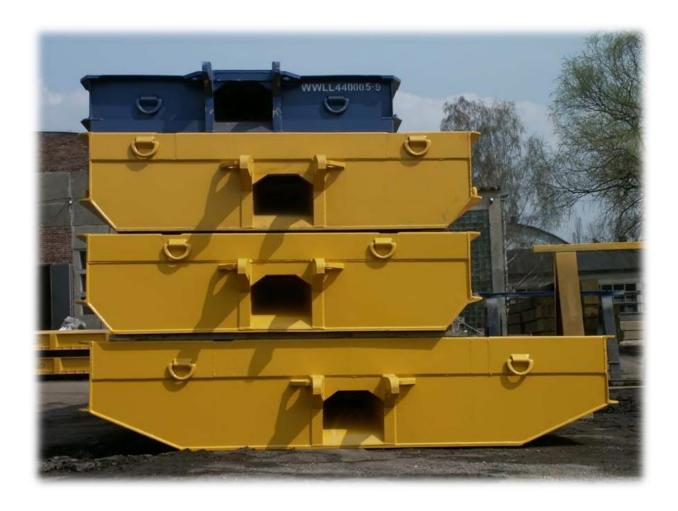

## SPECIAL TRAILER



## Use for all kind of special cargo

## **Technical specification:**

Safety hook 280mm
Width: up to 4.000 mm
Height front: >850 mm
Height over wheel set: >850 mm
Ground clearance: 200 mm
Capacity: SWL < 120 ton





## **Futher informations:**

- Skeletal type frame with I beams in steel ST355
- Box profile above running gear
- Forklift pockets, reinforced box profiles
- Safety coupling at the front
- Reinforced front and coupling mouth
- Running gear: two rocker arm, box construction
- Four axles tandem
- Steel band reinforced solid rubber tires
- Bushings Teflon coated (Teflon + steel)
- Bearings make: Novatech standard
- Cover over bearing house made by pressed steel
- Lubrication nipples for wheels
- All screws, nuts and dishes are galvanized
- Finish: Completely shot blasted to SS