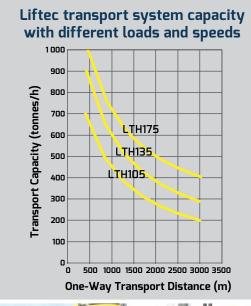

### The advantages of the cassette system:

- Efficiency, allowing continuous operation
- Safe to operate
- Low investment and operation costs
- High transportation capacity
- Driver-friendly
- Robust and reliable
- Cassettes are specially designed for specific cargo and handling needs
- Easy warehousing, no need for cranes