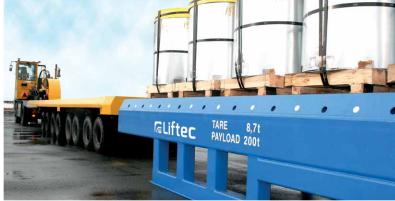

Cassettes can be loaded and unloaded independently of the translifter, which means efficiency. The translifter is fully utilized with zero waiting time.

Cassettes and trestles are designed according to the requirements of the cargo; i.e. equipped with load supports. This improves efficiency, safety and minimizes risk of human error in securing loads, thus reduces damage to cargo.