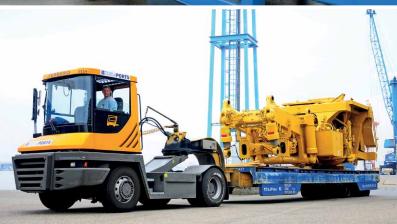

NT Liftec translifters are selfloading trailers, which can be used with cassettes (pallets) or trestles to provide exceptional transfer efficiency. Translifters are versatile and driver-friendly.

The cassette system enables the transportation of large volumes of goods across a production plant in a continuous cycle. Components can stay on the same cassette during the entire manufacturing process. Cassettes can be stacked close to each other, which saves valuable space.

#### Self-loading principle

A translifter is lowered and reversed under the loaded cassette, then lifted up with a hydraulic lifting mechanism for transportation. This self-loading principle eliminates waiting time of a driver – keeping the most expensive asset always on the move.