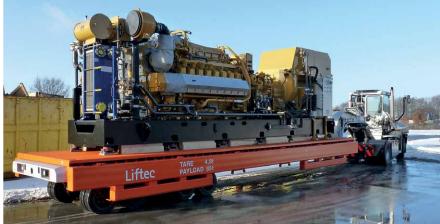

## NT Liftec Cassette System for Industrial Applications

NT Liftec delivers cassette systems for industry operations. The cassette system is an ideal solution for factories handling large or heavy components, as well as other demanding loads. The cassette system with high payload and agile and easy to use translifters offer great improvements to challenging transports at reasonable costs.

NT Liftec translifters are selfloading trailers, which can be used with cassettes (pallets) or trestles to provide exceptional transfer efficiency. Translifters are versatile and driver-friendly.

The cassette system enables the transportation of large volumes of goods across a production plant in a continuous cycle. Components can stay on the same cassette during the entire manufacturing process. Cassettes can be stacked close to each other, which saves valuable space.