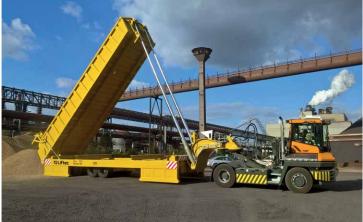

## NT Liftec Cassette System for Industrial Applications

NT Liftec delivers cassette systems for industry operations. The cassette system is an ideal solution for factories handling large or heavy components, as well as other demanding loads. The cassette system with high payload and agile and easy to use translifters offer great improvements to challenging transports at reasonable costs.

NT Liftec translifters are selfloading trailers, which can be used with cassettes (pallets) or trestles to provide exceptional transfer efficiency. Translifters are versatile and driver-friendly.

The cassette system enables the transportation of large volumes of goods across a production plant in a continuous cycle. Components can stay on the same cassette during the entire manufacturing process. Cassettes can be stacked close to each other, which saves valuable space.