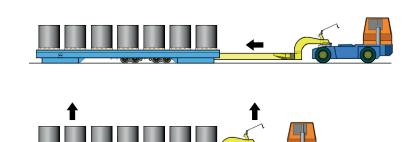

#### Self-loading principle

A translifter is lowered and reversed under the loaded cassette, then lifted up with a hydraulic lifting mechanism for transportation. This self-loading principle eliminates waiting time of a driver – keeping the most expensive asset always on the move.