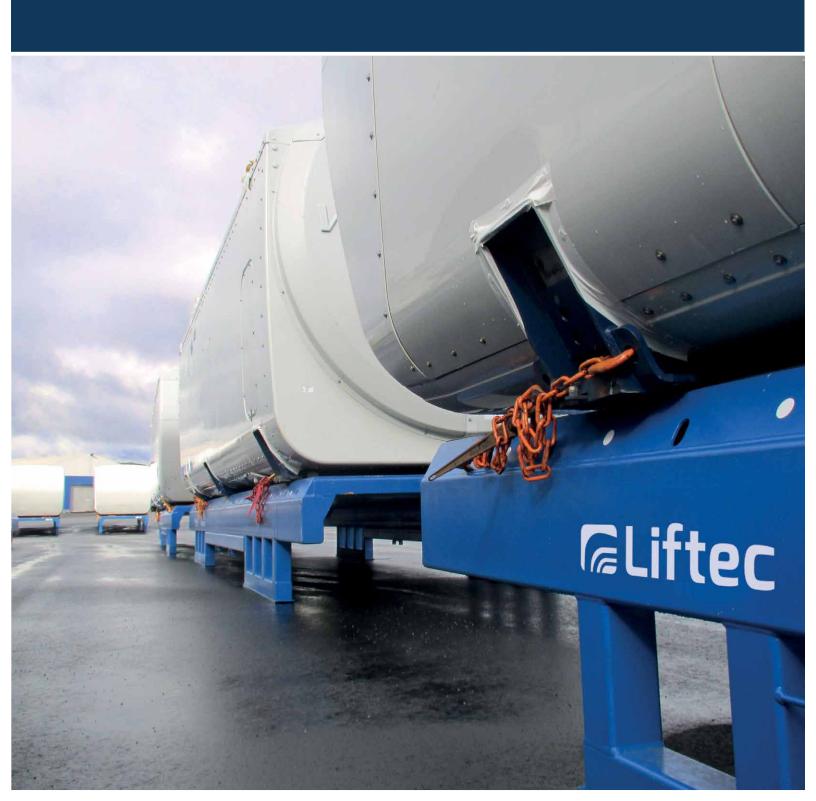

NT Liftec translifters are selfloading trailers, which can be used with cassettes (pallets) or trestles to provide exceptional transfer efficiency. Translifters are versatile and driver-friendly.

The cassette system enables the transportation of large volumes of goods across a production plant in a continuous cycle. Components can stay on the same cassette during the entire manufacturing process. Cassettes can be stacked close to each other, which saves valuable space.

Cassettes can be loaded and unloaded independently of the translifter, which means efficiency. The translifter is fully utilized with zero waiting time.

Cassettes and trestles are designed according to the requirements of the cargo; i.e. equipped with load supports. This improves efficiency, safety and minimizes risk of human error in securing loads, thus reduces damage to cargo.