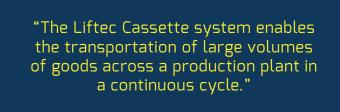

NT Liftec translifters are selfloading trailers, which can be used with cassettes (pallets) or trestles to provide exceptional transfer efficiency. Translifters are versatile and driver-friendly.

The cassette system enables the transportation of large volumes of goods across a production plant in a continuous cycle. Components can stay on the same cassette during the entire manufacturing process. Cassettes can be stacked close to each other, which saves valuable space.