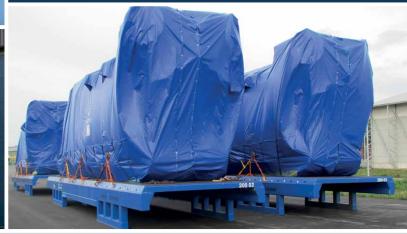

NT Liftec translifters are selfloading trailers, which can be used with cassettes (pallets) or trestles to provide exceptional transfer efficiency. Translifters are versatile and driver-friendly.

The cassette system enables the transportation of large volumes of goods across a production plant in a continuous cycle. Components can stay on the same cassette during the entire manufacturing process. Cassettes can be stacked close to each other, which saves valuable space.

Cassettes can be loaded and unloaded independently of the translifter, which means efficiency. The translifter is fully utilized with zero waiting time.

Cassettes and trestles are designed according to the requirements of the cargo; i.e. equipped with load supports. This improves efficiency, safety and minimizes risk of human error in securing loads, thus reduces damage to cargo.