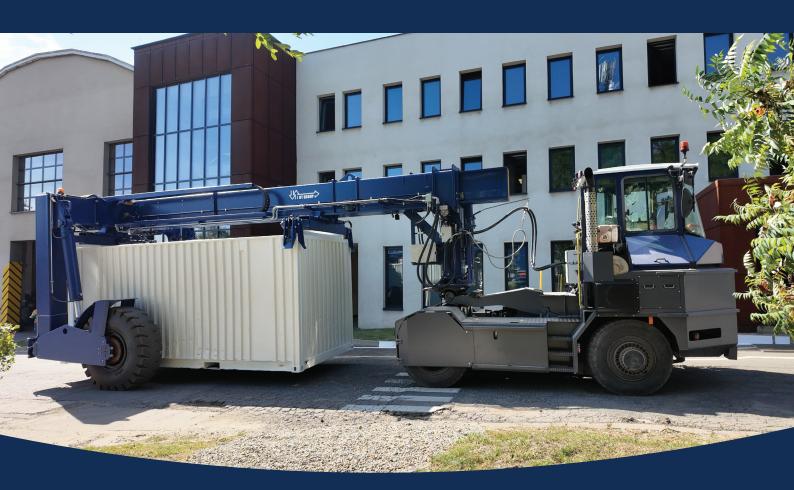

### Introduction

The Container Mover is designed to handle containers at ports, terminals and other industrial areas. The compact design enables container handling in narrow warehouses and through low gates. The Container Mover is capable of loading and unloading 20-45 ft. containers up to 36-ton from road and terminal trailers. Low center of gravity of the container ensures easy maneuverability at longer driving distances with high speed. The Container Mover can be operated by one operator and a terminal tractor.