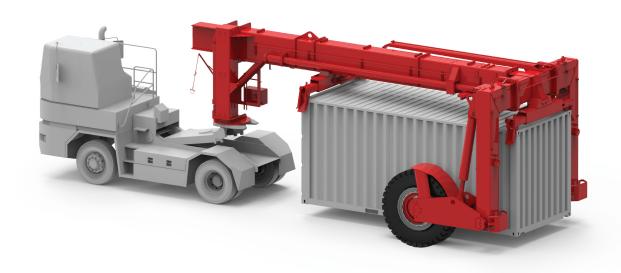

### Introduction

The Container Mover is designed to handle containers at ports, terminals and other industrial areas. The compact design enables container handling in narrow warehouses and through low gates. The Container Mover is capable of loading and unloading 20-45 ft. containers up to 36-ton from road and terminal trailers. Low center of gravity of the container ensures easy maneuverability at longer driving distances with high speed. The Container Mover can be operated by one operator and a terminal tractor.

## 20 - 45 ft. Containers

Hydraulic telescopic function enables the Container Mover to handle continers from 20 - 45 ft.

## Lifting

- 2050 mm lifting height enables the Container Mover to lift contianers on road and terminal trailers.
- ±200 mm side shift for positioning of twist lock
  grippers, guided by sensors, enables pick up and lowering of unaligned containers.
- 4 x ultrasonic sensors ensure even lifting of containers.