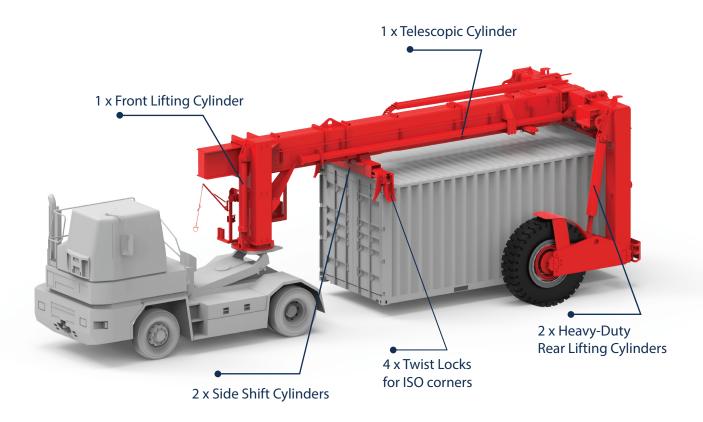

## **Telescopic Function**

## 20 - 45 ft. Containers

Hydraulic telescopic function enables the Container Mover to handle continers from 20 - 45 ft.

## Lifting

- 2050 mm lifting height enables the Container Mover to lift contianers on road and terminal trailers.
- ±200 mm side shift for positioning of twist lock
  grippers, guided by sensors, enables pick up and lowering of unaligned containers.
- 4 x ultrasonic sensors ensure even lifting of containers.