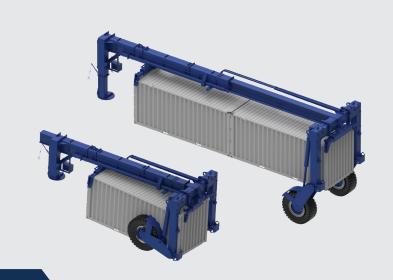

## 20 - 45 ft. Containers

Hydraulic telescopic function enables the Container Mover to handle continers from 20 - 45 ft.

### Introduction

The Container Mover is designed to handle containers at ports, terminals and other industrial areas. The compact design enables container handling in narrow warehouses and through low gates. The Container Mover is capable of loading and unloading 20-45 ft. containers up to 36-ton from road and terminal trailers. Low center of gravity of the container ensures easy maneuverability at longer driving distances with high speed. The Container Mover can be operated by one operator and a terminal tractor.