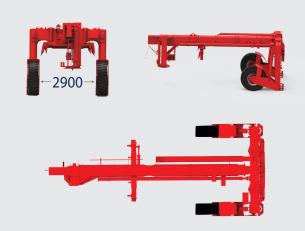

## Dimensions

#### Standard min driving height 3830 mm

(Optional 3780 mm)

Compact design enables container handling in low and narrow warehouses

Total max length
Total min length
9865 mm
Total width
4221 mm
Total max height
5830 mm
Total min height
3730 mm
Width of cargo space
2900 mm